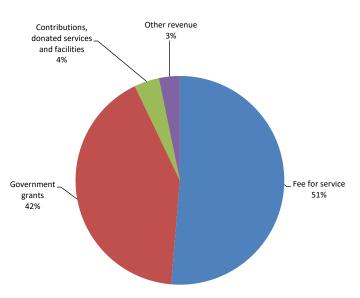

# FINANCIAL YEAR IN REVIEW Fiscal Year 2020

| SUPPORT AND REVENUE:<br>Fee for service and contracts<br>Federal and state grants<br>Contributions, donated services and facilities<br>Other Revenue<br>TOTAL SUPPORT AND REVENUE | \$ 7,845,434<br>6,351,680<br>591,314<br>494,453<br><b>\$ 15,282,881</b>          |
|-----------------------------------------------------------------------------------------------------------------------------------------------------------------------------------|----------------------------------------------------------------------------------|
| EXPENSES:<br>Program Services<br>Homebound services<br>Services for active older people<br>Outreach and advocacy services<br>Family caregiver services<br>Total Program Services  | <pre>\$ 11,331,101<br/>2,546,094<br/>945,607<br/>340,997<br/>\$ 15,163,799</pre> |
| Support Services<br>General and administrative<br>Fundraising<br>Total Support Services<br>TOTAL EXPENSES                                                                         | \$ 1,289,141<br>243,577<br><b>\$ 1,532,718</b><br><b>\$ 16,696,517</b>           |

## REVENUE