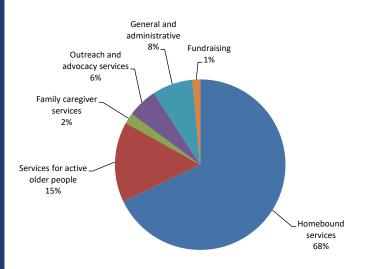

# FINANCIAL YEAR IN REVIEW Fiscal Year 2020

| SUPPORT AND REVENUE:<br>Fee for service and contracts<br>Federal and state grants<br>Contributions, donated services and facilities<br>Other Revenue<br>TOTAL SUPPORT AND REVENUE | \$ 7,845,434<br>6,351,680<br>591,314<br>494,453<br><b>\$ 15,282,881</b>          |
|-----------------------------------------------------------------------------------------------------------------------------------------------------------------------------------|----------------------------------------------------------------------------------|
| EXPENSES:<br>Program Services<br>Homebound services<br>Services for active older people<br>Outreach and advocacy services<br>Family caregiver services<br>Total Program Services  | <pre>\$ 11,331,101<br/>2,546,094<br/>945,607<br/>340,997<br/>\$ 15,163,799</pre> |
| Support Services<br>General and administrative<br>Fundraising<br>Total Support Services<br>TOTAL EXPENSES                                                                         | \$ 1,289,141<br>243,577<br><b>\$ 1,532,718</b><br><b>\$ 16,696,517</b>           |

## **OPERATING EXPENSES**